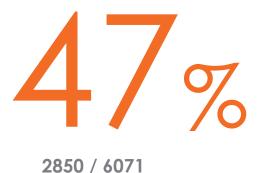

### Survey response rate

2850 / 6071

responses

#### Survey response rate

74%

(2022) Like for Like

### Survey response rate

No Casuals

2779 / 4157

responses

responses