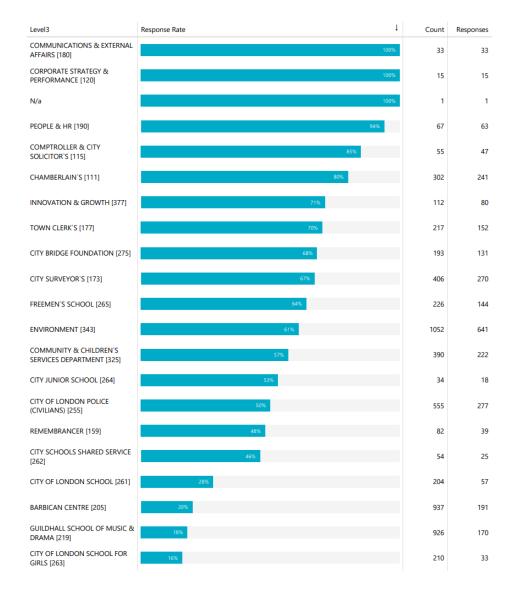

City of London Corporation

Employee Survey

Executive Insights

September 2024



### Agenda



- 1. Survey themes overview
- 2. Employee engagement score
- 3. Key drivers
- 4. Highlights and lowlights
- 5. Focus areas
- 6. Summary and next steps

### Survey response rate



2850 / 6071

responses

#### **Belief in Action**



-17 vs

Public Sector benchmark

### Response rate: Like for Like and No Casuals



#### Survey response rate

74%

(2022) Like for Like

### Survey response rate



No Casuals

2779 / 4157

responses









responses











#### Theme results show the City of London Corporation is providing a more positive experience for staff than in 2022

- ► Levels of engagement are high and have improved since 2022
- Staff are most positive about My Wellbeing and Belonging and Building Brilliant Basics
- In contrast, My Contribution My Reward and Workplace Attendance received the least favourable responses and tend to attract higher levels of negativity
- ► Since 2022, most themes have improved in favourable score, with Trustworthy Leadership improving the most. However, a 10pp drop was noted for My Contribution My Reward since 2022.
- ► It is also worth noting that most themes are in line or below the Public Sector norm, with My Contribution My Reward scoring most below the norm

| Theme                      | Re