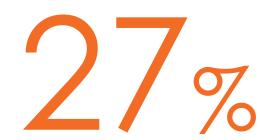

- ▶ **Age**: A 27pp spread was noted, with younger employees generally responding more favourably (21 and under=86%; 22-29=72%) than those between the ages of 50-59(59%) and 60-69 (61%)
- ▶ **Gender**: Whilst not a large difference, it is worth noting that Male staff (61%) are less likely to respond favourably relative to Female staff (67%)
- ▶ **Level 3**: Those within City Schools Shared Service (40%), Comptroller & City Solicitor's (51%) and City of London School for Girls (55%) were least positive about emotional safety
- Ethnicity: Black Caribbean and White (46%), Black African and White (48%), African (62%) and Another Black, Black British or Caribbean background (62%) were least likely to agree that their emotional safety is taken seriously and is valued at work