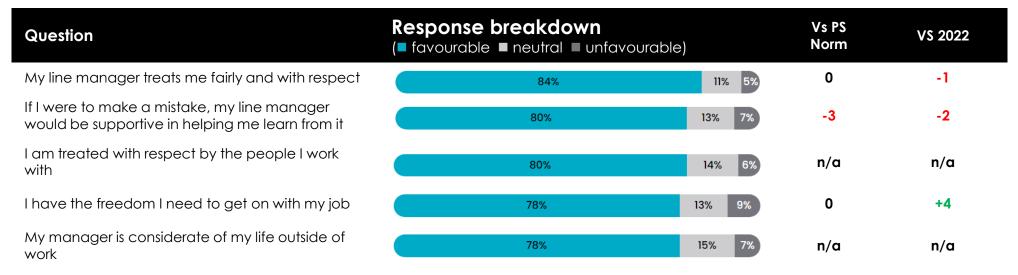

### Highlights

Highest scoring

Most above the Public Sector Norm

| Question                                                                                                    | Response breakdo<br>(■ favourable ■ neutral |     | Vs PS<br>Norm | V\$ 2022 |     |
|-------------------------------------------------------------------------------------------------------------|---------------------------------------------|-----|---------------|----------|-----|
| The senior leaders in my department/team are visible and make the effort to listen to staff                 | 61%                                         | 21% | 18%           | +9       | +21 |
| If asked, I would say to friends and family that this is a good place to work                               | 76%                                         | 18  | 3% 6%         | +9       | +15 |
| I feel appropriately supported through change                                                               | 47%                                         | 32% | 21%           | +7       | +14 |
| Learning and development activities I have completed while working here are helping me to develop my career | 53%                                         | 31% | 16%           | +6       | n/a |
| The senior leaders in my department/team provide a clear vision of the overall direction                    | 54%                                         | 26% | 20%           | +3       | +15 |

## Highlights

Most Improved

| Question                                                                                    | Response breakdo (■ favourable ■ neutral | Vs PS<br>Norm | VS 2022 |     |
|---------------------------------------------------------------------------------------------|------------------------------------------|---------------|---------|-----|
| I know how well my team is doing against our objectives                                     | 61%                                      | 26% 13%       | +2      | +38 |
| The senior leaders in my department/team are visible and make the effort to listen to staff | 61%                                      | 21% 18%       | +9      | +21 |
| There is a culture of openness and transparency where I work                                | 46%                                      | 31% 23%       | n/a     | +20 |
| The senior leaders in my department/team provide a clear vision of the overall direction    | 54%                                      | 26% 20%       | +3      | +15 |
| If asked, I would say to friends and family that this is a good place to work               | 76%                                      | 18% 6%        | +9      | +15 |