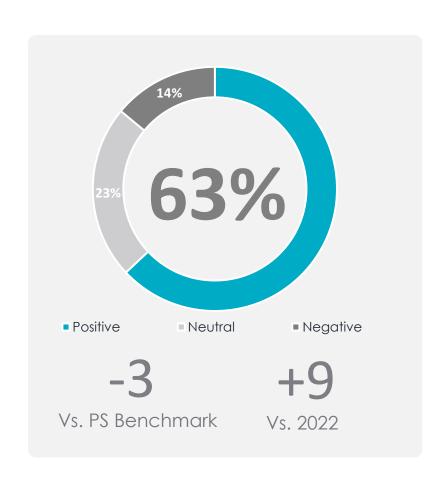

#### Theme results show the City of London Corporation is providing a more positive experience for staff than in 2022

- ► Levels of engagement are high and have improved since 2022
- Staff are most positive about My Wellbeing and Belonging and Building Brilliant Basics
- In contrast, My Contribution My Reward and Workplace Attendance received the least favourable responses and tend to attract higher levels of negativity
- ► Since 2022, most themes have improved in favourable score, with Trustworthy Leadership improving the most. However, a 10pp drop was noted for My Contribution My Reward since 2022.
- ► It is also worth noting that most themes are in line or below the Public Sector norm, with My Contribution My Reward scoring most below the norm

| Theme                      | Response breakdowr<br>(■ favourable ■ neutral ■ u |     |     | VS PS<br>Norm | VS<br>2022 |
|----------------------------|---------------------------------------------------|-----|-----|---------------|------------|
| My Wellbeing and Belonging | 70%                                               | 18% | 12% | -6            | -3         |
| Building Brilliant Basics  | 64%                                               | 22% | 14% | -2            | +14        |
| Engagement                 | 63%                                               | 23% | 14% | -3            | +9         |
| My Talent and Development  | 60%                                               | 23% | 16% | -4            | +2         |
| Trustworthy Leadership     | 50%                                               | 32% | 18% | +2            | +15        |
| My Contribution My Reward  | 50%                                               | 26% | 24% | -16           | -10        |
| Workplace Attendance       | 16% 22%                                           | 62% |     | n/a           | n/a        |

### Engagement levels have improved since 2022