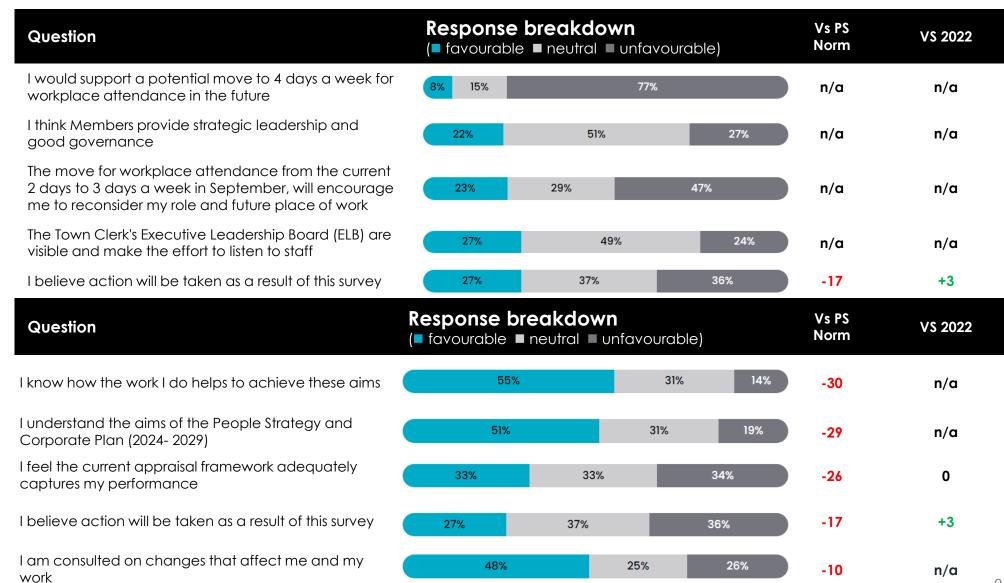

| 26% 13%       | +2      | +38 |
| The senior leaders in my department/team are visible and make the effort to listen to staff | 61%                                      | 21% 18%       | +9      | +21 |
| There is a culture of openness and transparency where I work                                | 46%                                      | 31% 23%       | n/a     | +20 |
| The senior leaders in my department/team provide a clear vision of the overall direction    | 54%                                      | 26% 20%       | +3      | +15 |
| If asked, I would say to friends and family that this is a good place to work               | 76%                                      | 18% 6%        | +9      | +15 |



### Lowlights





#### Lowest scoring



Most below the Public Sector Norm





### Lowlight





Least improved









E,D&I: A deeper dive



# "My leadership team is committed to creating a diverse and inclusive workplace"





Overall, 66% of CoL staff agreed that their leadership team is committed to creating a diverse and inclusive workplace. However, a deeper dive into the data revealed several key hotspot areas across demographics:

- ▶ Age: A 19pp spread was noted across age groups, with CoL's youngest employees (21 and under=81%) responding most favourably whereas those aged 60-69 responding least favourably (62%)
- ▶ **Length of service**: newer employees (less than 12 months=77%) are more likely to agree that their leadership team is committed to creating a diverse and inclusive workplace than those who have been with CoL for over 11 years (59%)
- ▶ Le