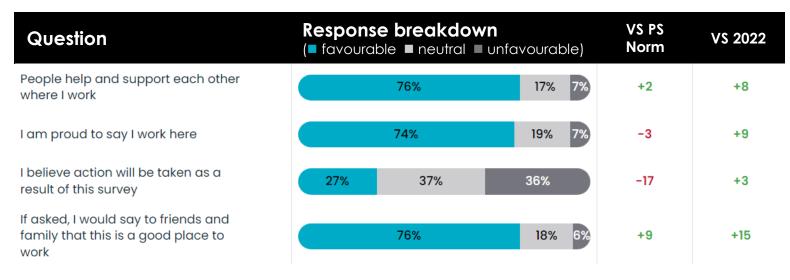

### Highlights

Highest scoring

Most above the Public Sector Norm

| Question                                                                                                    | Response breakdo<br>(■ favourable ■ neutral |     | Vs PS<br>Norm | V\$ 2022 |     |
|-------------------------------------------------------------------------------------------------------------|---------------------------------------------|-----|---------------|----------|-----|
| The senior leaders in my department/team are visible and make the effort to listen to staff                 | 61%                                         | 21% | 18%           | +9       | +21 |
| If asked, I would say to friends and family that this is a good place to work                               | 76%                                         | 18  | 3% 6%         | +9       | +15 |
| I feel appropriately supported through change                                                               | 47%                                         | 32% | 21%           | +7       | +14 |
| Learning and development activities I have completed while working here are helping me to develop my career | 53%                                         | 31% | 16%           | +6       | n/a |
| The senior leaders in my department/team provide a clear vision of the overall direction                    | 54%                                         | 26% | 20%           | +3       | +15 |

## Highlights

Most Improved

| Question                                                                                    | Response breakdo (■ favourable ■ neutral | Vs PS<br>Norm | VS 2022 |     |
|---------------------------------------------------------------------------------------------|------------------------------------------|---------------|---------|-----|
| I know how well my team is doing against our objectives                                     | 61%                                      | 26% 13%       | +2      | +38 |
| The senior leaders in my department/team are visible and make the effort to listen to staff | 61%                                      | 21% 18%       | +9      | +21 |
| There is a culture of openness and transparency where I work                                | 46%                                      | 31% 23%       | n/a     | +20 |
| The senior leaders in my department/team provide a clear vision of the overall direction    | 54%                                      | 26% 20%       | +3      | +15 |
| If asked, I would say to friends and family that this is a good place to work               | 76%                                      | 18% 6%        | +9      | +15 |