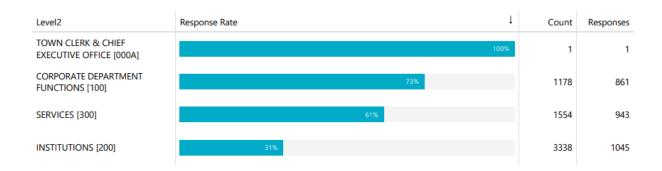

City of London Corporation

Employee Survey

Executive Insights

September 2024



### Agenda



- 1. Survey themes overview
- 2. Employee engagement score
- 3. Key drivers
- 4. Highlights and lowlights
- 5. Focus areas
- 6. Summary and next steps

### Survey response rate



2850 / 6071

responses

#### **Belief in Action**



-17 vs

Public Sector benchmark

### Response rate: Like for Like and No Casuals



#### Survey response rate

74%

(2022) Like for Like

### Survey response rate



No Casuals

2779 / 4157

responses









responses











#### Theme results show the City of London Corporation is providing a more positive experience for staff than in 2022

- ► Levels of engagement are high and have improved since 2022
- Staff are most positive about My Wellbeing and Belonging and Building Brilliant Basics
- In contrast, My Contribution My Reward and Workplace Attendance received the least favourable responses and tend to attract higher levels of negativity
- ► Since 2022, most themes have improved in favourable score, with Trustworthy Leadership improving the most. However, a 10pp drop was noted for My Contribution My Reward since 2022.
- ► It is also worth noting that most themes are in line or below the Public Sector norm, with My Contribution My Reward scoring most below the norm

| Theme                      |