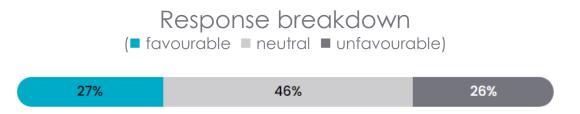

t:

- Disability: Staff with a disability are much less likely to respond favourably (62%) compared to those without (76%)
- ▶ Length of service: Those who have been with CoL the longest (6-10 years=67%; over 11 years=65%) were much less likely to respond positively
- ▶ **Level 3**: Those within Barbican Centre (60%), City Schools Shared Service (64%) and City of Police (Civilians) were least likely to agree that they have not experienced discrimination in respect of accessing development opportunities
- ▶ **Ethnicity**: Another Black, Black British or Caribbean background (50%) and Another Mixed or multiple ethnic background (51%) were least likely to respond favourably



# "Members demonstrate our values and behaviours including leading for Equity, Equality, Diversity and Inclusion"





Approximately only 1 in 4 agreed that Members demonstrate our values and behaviours including leading for Equity, Equality, Diversity and Inclusion at CoL overall. A deeper dive into different demographic groups revealed:

- ▶ **Disability**: Staff with a disability are less likely to agree (22%) relative to those without (30%)
- ▶ **Length of service**: Those who have been with CoL for longer (4-5 years=22%; 6-10 years=23%; over 11 years=21%) were generally less likely to agree than those who are newer (less than 12 months=44%)
- ▶ **Level 3**: Staff within Corporate Strategy & Performance (7%), Innovation & Growth (14%), Comptroller & City Solicitor's (15%) and People and HR (16%) were least likely to agree
- ▶ **Ethnicity**: Another Black, Black British or Caribbean background (23%) a